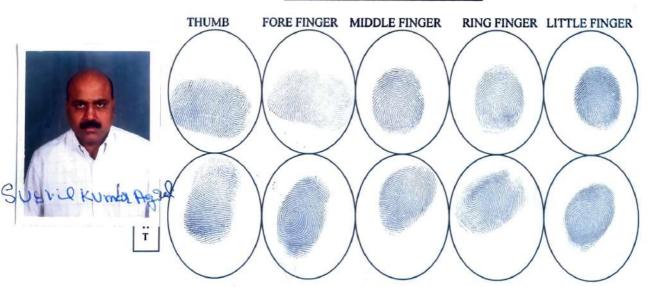

### **FINGER IMPRESSION**

REALM CONSTRUCTION
SIGN WITH DATP artner

2 Shri Shyam Agarwal (Presentant ) Son of Late Begraj Agarwal Prakash Nagar, City:- , P.O:- Prakash Nagar, P.S:-Bhaktinagar, District:-Jalpaiguri, West Bengal, India, PIN:- 735135, Sex: Male, By Caste: Hindu, Occupation: Business, Citizen of: India, ,Aadhaar No Not Provided by UIDAI Status: Representative, Representative of: M S

Realm Construction (as partner)