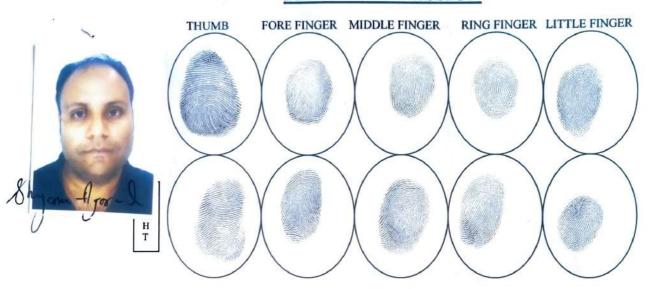

### **FINGER IMPRESSION**

**Embee Dreamworld Private Limited** 

Sushil Kumoz Agressor SIGN WITH DATE

Silieun-II at Baydown Dist Dage

Representative Details:

| SI<br>No | Name,Address,Photo,Finger print and Signature                                                                                                                                                                                                                                                                                                                                                 |
|----------|-----------------------------------------------------------------------------------------------------------------------------------------------------------------------------------------------------------------------------------------------------------------------------------------------------------------------------------------------------------------------------------------------|
|          | Shri Sushil Kumar Agarwal Son of Late Mahabir Prasad Agarwal Mukherjee Road Khalpara Siliguri, City:-, P.O:- Siliguri, P.S:-Siliguri, District:-Darjeeling, West Bengal, India, PIN:- 734001, Sex: Male, By Caste: Hindu, Occupation: Business, Citizen of: India, ,Aadhaar No Not Provided by UIDAI Status: Representative, Representative of: Embee Dreamworld Private Limited (as partner) |